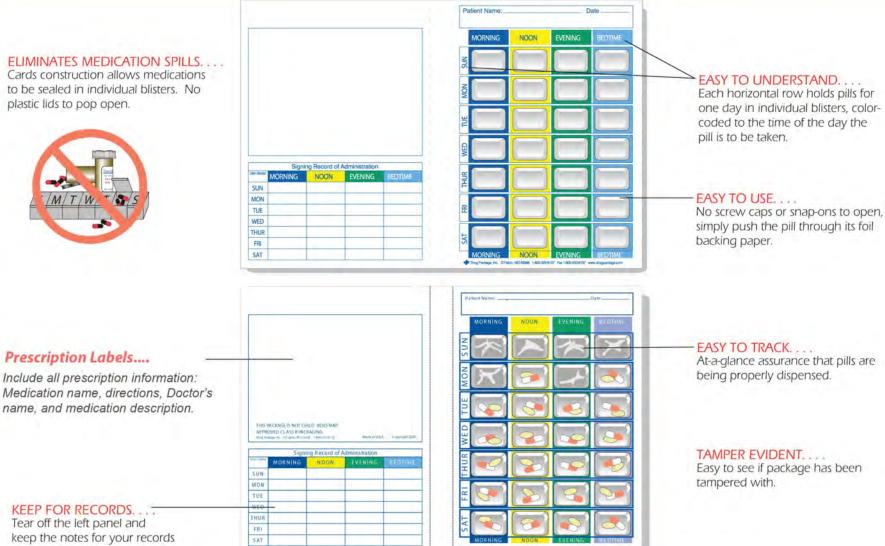

## ELIMINATES MEDICATION SPILLS....

Cards construction allows medications to be sealed in individual blisters. No plastic lids to pop open.

## EASY TO TRACK.

At-a-glance assurance that pills are being properly dispensed.

## TAMPER EVIDENT.... Easy to see if package has been tampered with.

Med-Pack service is no charge for patients filling their prescriptions at Island Family Pharmacy.

Med-Packs can be delivered or picked up on a weekly or monthly basis. The pharmacy coordinates all prescription refills . This means we have refills before you run out of medication. We accept most insurance plans.